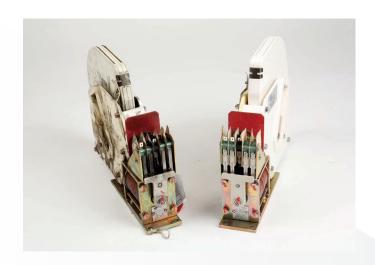

Our overhaul and repair services specialise in all railway assets that need to be repaired, condition assessed or overhauled; including Rowe Hankins Ltd. and OEM products. Rowe Hankins Ltd. also undertakes service and repair of:

- AC/DC power relays, contactors and high-speed circuit breakers – full overhaul and testing.
  Pre-service reports are available, as well as post-service expert reports.
- AC current testing up to 375A (single phase).