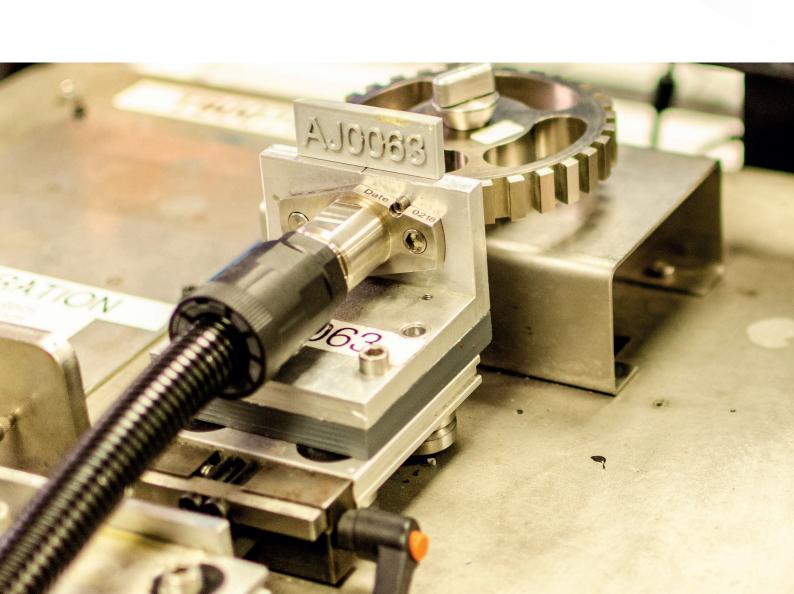

Our overhaul and repair services specialise in all railway assets that need to be repaired, condition assessed or overhauled; including Rowe Hankins Ltd. and OEM products. Rowe Hankins Ltd. also undertakes service and repair of:

- AC/DC power relays, contactors and high-speed circuit breakers – full overhaul and testing.
  Pre-service reports are available, as well as post-service expert reports.
- AC current testing up to 375A (single phase).